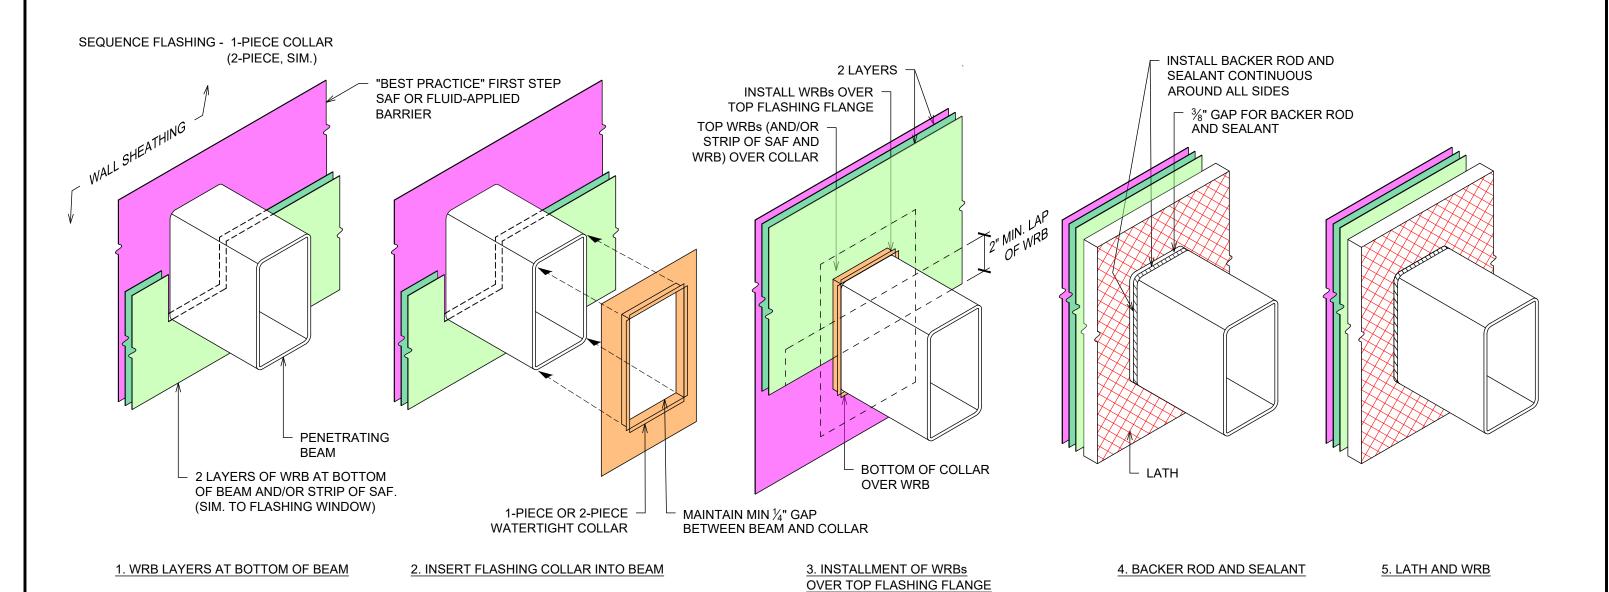

**COLLAR FLASHING SEQUENCE** 

## LEGEND

SHEATHING, 'OSB', PLYWOOD, DENSGLASS

SELF ADHERED FLASHING

PLASTER ACCESSORY

DRAINAGE PLANE WATER RESISTANT BARRIER (WRB)

BOND BREAK WATER RESISTANT BARRIER (WRB)

SELF FURRING (SF) LATH

STUCCO